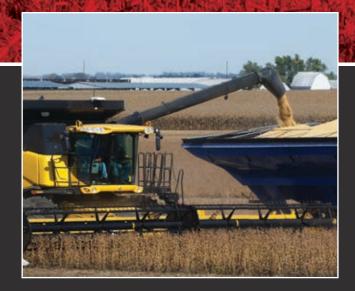

# UNLOADING COMBINE AUGER EXTENDERS<sup>TM</sup>

Easy outer end installation

Narrowing spout for strong grain stream

More clearance between combine and cart

Available For: John Deere, Case, New Holland, Massey, Cat & Gleaner

#### **BIN FILL AUGER**

Reduces auger flighting wear, relieves belts, pulleys, clutches, chains and gear boxes

## **EXTENDED FOLDING**

Folds quickly and easily to original grain tank height. Reduces auger flighting wear, relieves belts, pulleys, clutches, chains and gear boxes.