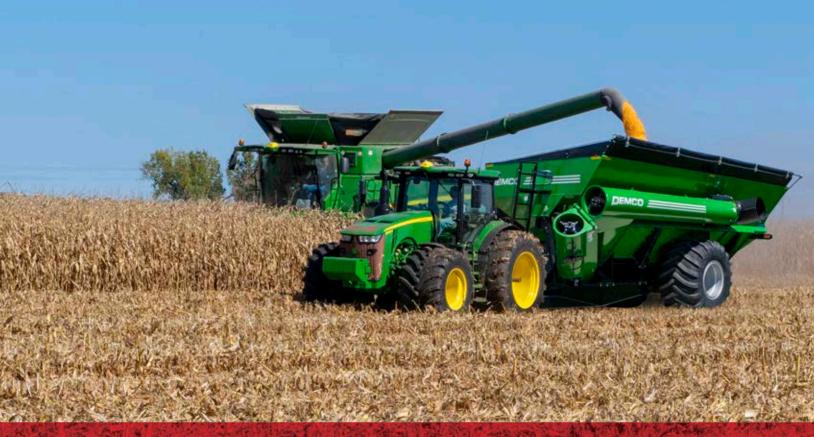

**POWER FOLD GRAIN TANK** Adds capacity to the factory power fold extension

Since 1996, Demco Manufacturing has distributed this Stewart Steel product through our dealership network. Quality engineered and built to provide years of service, extenders offer the ability to extend the unloading auger to allow for greater clearance between the header and cart.

This product is designed to fit a wide variety of combine models, and is available through Demco Manufacturing.

The "Extender" is a Trade Mark of Stewart Steel Inc. and is manufactured in Canada by Stewart Steel Inc.

# UNLOADING COMBINE AUGER EXTENDERS<sup>TM</sup>

Easy outer end installation

Narrowing spout for strong grain stream

More clearance between combine and cart

Available For: John Deere, Case, New Holland, Massey, Cat & Gleaner