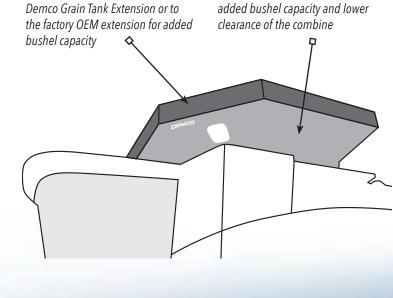

#### **EXTENSIONS**

We are proud to be the industry leading provider of grain tank extensions for combines. Demco grain tank extensions provide superior quality, fit, and finish.

**replaces** the factory extension for

**GRAIN TANK EXTENSION** Replaces the factory grain tank extension

**XL GRAIN TANK EXTENSION** High capacity to increase harvest efficiency

Adds capacity to the factory manual fold extension

**POWER FOLD GRAIN TANK** Adds capacity to the factory power fold extension

Since 1996, Demco Manufacturing has distributed this Stewart Steel product through our dealership network. Quality engineered and built to provide years of service, extenders offer the ability to extend the unloading auger to allow for greater clearance between the header and cart.