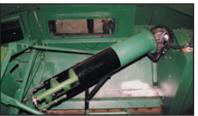

# UNLOADING COMBINE AUGER EXTENDERS<sup>TM</sup>

Easy outer end installation

Narrowing spout for strong grain stream

More clearance between combine and cart

Available For: John Deere, Case, New Holland, Massey, Cat & Gleaner

#### **BIN FILL AUGER**

Reduces auger flighting wear, relieves belts, pulleys, clutches, chains and gear boxes