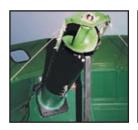

# UNLOADING COMBINE AUGER EXTENDERS<sup>TM</sup>

Easy outer end installation

Narrowing spout for strong grain stream

More clearance between combine and cart

Available For: John Deere, Case, New Holland, Massey, Cat & Gleaner

#### **BIN FILL AUGER**

Reduces auger flighting wear, relieves belts, pulleys, clutches, chains and gear boxes