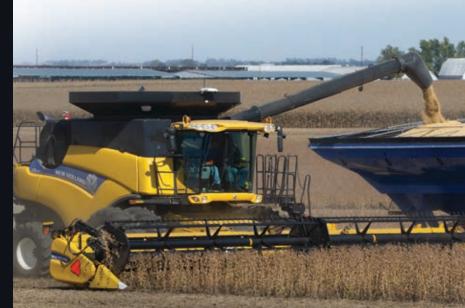

# UNLOADING COMBINE AUGER EXTENDERS<sup>TM</sup>

Easy outer end installation

Narrowing spout for strong grain stream

More clearance between combine and cart

Available For: John Deere, Case, New Holland, Massey, Cat & Gleaner

#### **BIN FILL AUGER**

Reduces auger flighting wear, relieves belts, pulleys, clutches, chains and gear boxes

## **EXTENDED FOLDING**

Folds quickly and easily to original grain tank height. Reduces auger flighting wear, relieves belts, pulleys, clutches, chains and gear boxes.

#### **SPOUT RE-DIRECT KIT**

The spout mounts on to the factory spout and directs the grain downward. Ideal for small grains, swathing, short header, windy conditions and low grain truck or wagon applications as well.